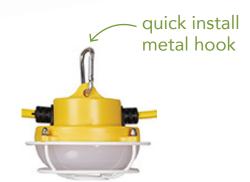

## fast, easy LED lighting

- Daisy chain up to 10 strings together for 500 linear feet of lighting
- Lights come in permanatly connected 5 light string
- Offers a flexible solution for temporary lighting
- Operates on standard 120 volt power
- Total string lenth is 50'
- No bulbs or ballasts to replace