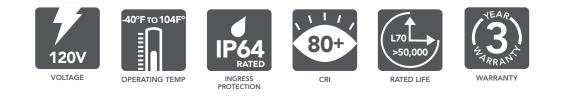

## fast, easy LED lighting

- Daisy chain up to 10 strings together for 500 linear feet of lighting
- Lights come in permanatly connected 5 light string
- Offers a flexible solution for temporary lighting
- Operates on standard 120 volt power
- Total string lenth is 50'
- No bulbs or ballasts to replace