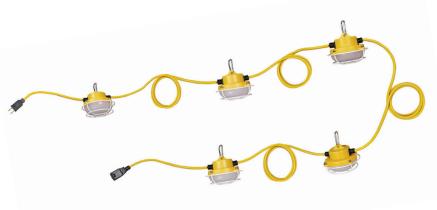

## TEMPORARY WORK SITE LIGHTS 5 LIGHT STRING

## fast, easy LED lighting

- Daisy chain up to 10 strings together for 500 linear feet of lighting
- Lights come in permanatly connected 5 light string
- Offers a flexible solution for temporary lighting
- Operates on standard 120 volt power
- Total string lenth is 50'
- No bulbs or ballasts to replace